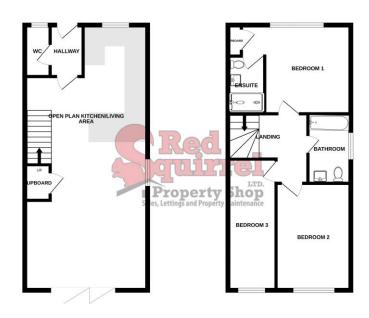

#### GROUND FLOOR 1ST FLOOR

### Hallway

**Downstairs WC** 6' 3" x 2' 7" (1.9m x 0.8m) LVT Flooring. WC & Sink. Double glazed frosted window to front aspect.

**Open Plan kitchen/Living area** 32' 6" x 15' 1" (9.9m x 4.6m)

LVT flooring. New-fitted kitchen with new electric hob & oven. Wine fridge. Sink drainer. Ceiling lights. Double glazed windows to front & side aspect. Double glazed bi-fold doors to rear aspect leading on to the patio area.

### Cupboard

## Landing

**Bedroom 1** 10' 6" x 13' 5" (3.2m x 4.1m) Carpet flooring. Double glazed windows to front aspect. Radiator. Storage cupboard/cloakroom.

**En-suite** 6' 11" x 4' 7" (2.1m x 1.4m) Wood effect laminate flooring. Walk-in shower. Sink basin & WC. Heated Towel rail.

**Family Bathroom** 8' 6" x 5' 11" (2.6m x 1.8m) Wood effect laminate flooring. Bath & walk-in shower. Sink basin & WC. Heated towel rail. Double glazed frosted window to side aspect.

Whilst every alternight has been made to ensure the accuracy of the Roorpian contained here, necessivements of doors, variations, normal orange of the filters are approximate and no exponentially is been to any enter, omission or mis-supported. This plans is for influstrative purposes only and should be used as such by only impective purchaser. The environ, systems and appliances shown have not been tested and no guarantee as to their operations of efficiency can be obtained.