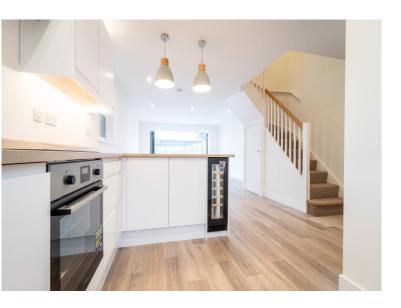

### Hallway

**Downstairs WC** 6' 3" x 2' 7" (1.9m x 0.8m) LVT Flooring. WC & Sink. Double glazed frosted window to front aspect.

**Open Plan kitchen/Living area** 32' 6" x 15' 1" (9.9m x 4.6m)

LVT flooring. New-fitted kitchen with new electric hob & oven. Wine fridge. Sink drainer. Ceiling lights. Double glazed windows to front & side aspect. Double glazed bi-fold doors to rear aspect leading on to the patio area.