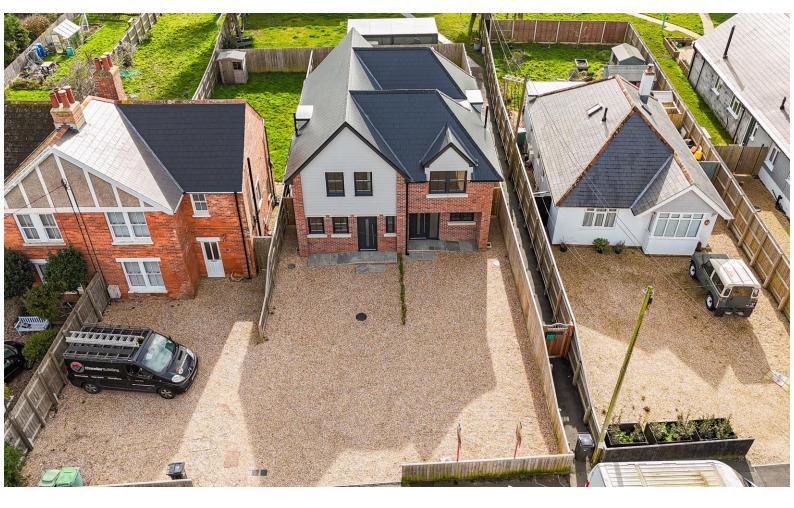

# Steyne Road Bembridge, PO35 5SL

£400,000

A pair of traditionally built semi-detached house situated in the heart of Bembridge village. Downstairs W/C in each property with upstairs bathroom and a En-suite in the three bedroom option. Both properties offer off road parking for 2 cars at the front of the property & a enclosed rear garden which has a patio and laid to lawn.

TRADITIONALLY BUILT

**DOWNSTAIRS WC** 

OFF ROAD PARKING FOR 2

3 BEDROOM SEMI-DETACHED HOUSE

**UPSTAIRS BATHROOM** 

**ENCLOSED REAR GARDEN** 